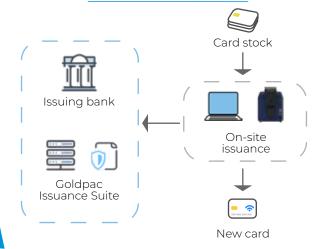

#### **PRINTER FEATURES**

- Small and lightweight printer which can be placed on desks or countertops
- Instant issuance or card replacement of many card types including debit, credit, social welfare, and staff cards for example
- DIY customisable card surface design (through Goldpac DIY card design software)
- Integrated with bank host system or the **Goldpac Issuance Suite** for personalisation bureau management

#### Bank branch issuance