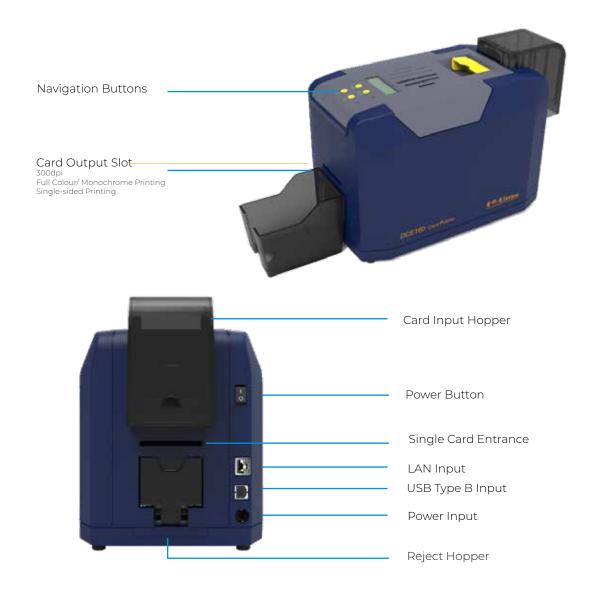

# **DCE160 SPECIFICATIONS**

| Features        | Description                                                        |
|-----------------|--------------------------------------------------------------------|
| Dimensions      | 174mm (width) x 293mm (length) x 208mm (height)                    |
| Weight          | 5kg                                                                |
| Card Printer    | 300 DPI direct-to-card thermal transfer                            |
| Printing Side   | Single-sided                                                       |
| Printing Speed  | Colour: 20 seconds/card, monochrome: 3-5 seconds/card              |
| Card Hoppers    | Input hopper capacity: 100 cards, output hopper capacity: 50 cards |
| Magnetic Stripe | Optional, ISO standard, 3 tracks, HiCo                             |