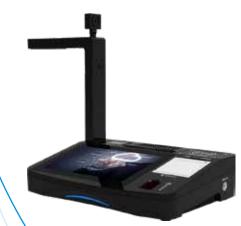

# JIUYI ONBOARDING TERMINAL

Model: SST502

The JiuYi onboarding terminal is an Android-based multimedia interactive terminal that collects and consolidates data for registration and onboarding purposes.

SST502 integrates functions of facial recognition, high resolution A4 document scanner, electronic signature pad, ID card reader, fingerprint scanner, and audio and video recording.

Portable and light-weight, suitable for counters and desktops of human resources and government services staff, as well as banks.