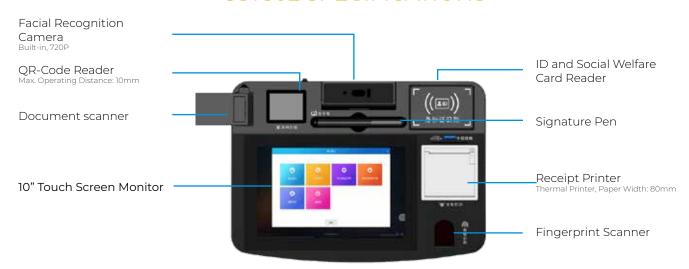

# JIUYI ONBOARDING TERMINAL

Model: SST502

The JiuYi onboarding terminal is an Android-based multimedia interactive terminal that collects and consolidates data for registration and onboarding purposes.

SST502 integrates functions of facial recognition, high resolution A4 document scanner, electronic signature pad, ID card reader, fingerprint scanner, and audio and video recording.

## **TERMINAL FEATURES**

- Government tasks handling: social security card related applications, payments, certifications, and inquiry service
- Bank payment card application and onboarding; account and digital wallet enquiries
- Employment training services, professional appraisal work handling
- **Business data collection**: document scanning, fingerprint scanning, live facial recognition, barcode and QR code scanning
- **Connectivity:** Supports network-to-network interface, Wi-Fi, mobile networks, bluetooth and other communication methods to meet a wide range of uses and applications
- Can be integrated with the **Goldpac Card Issuance and Dispencing Kiosk (ACE301)** for card issuance
- Integrated with the Goldpac Issuance Suite for personalization bureau management and remote instant inssuance

# SST502 SPECIFICATIONS

| Features            | Description                                                                                                                  |
|---------------------|------------------------------------------------------------------------------------------------------------------------------|
| Dimensions          | 380mm (height) x 267mm (depth) x 340 (width)                                                                                 |
| Weight              | 2.8kg                                                                                                                        |
| Basic Configuration | Industrial PC with Windows 10, multi-touch screen, camera, microphone, ID card reader, fingerprint scanner, document scanner |