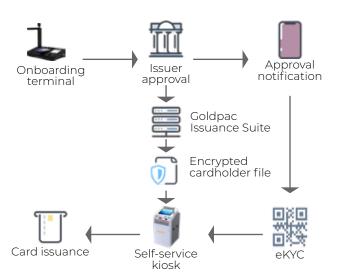

applications
- Can be integrated with the **Goldpac Card Issuance and Dispencing Kiosk (ACE301)** for card issuance
- Integrated with the Goldpac Issuance Suite for personalization bureau management and remote instant inssuance

## **USER FLOW**

#### **USE CASES**

- · Banks for new payment card onboarding
- Banks allowing customers to make enquiries on their digital wallet balance
- Government social welfare card application, issuance, and other related matters
- Pension insurance application, update, printing of certificate
- Business employment registration, recruitment information enquiry, startup loan application, vocational training information
- Policy enquiries and smart customer service terminal
- Government personal rights record enquiry

#### **Bank Card Issuance Data Flow**



# SST502 SPECIFICATIONS



| Features            | Description                                                                                                                  |
|---------------------|------------------------------------------------------------------------------------------------------------------------------|
| Dimensions          | 380mm (height) x 267mm (depth) x 340 (width)                                                                                 |
| Weight              | 2.8kg                                                                                                                        |
| Basic Configuration | Industrial PC with Windows 10, multi-touch screen, camera, microphone, ID card reader, fingerprint scanner, document scanner |

#### **About Go