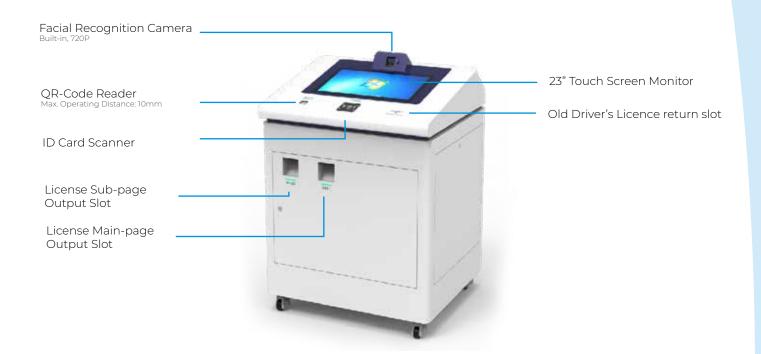

#### **KIOSK FEATURES**

- Real-time licence production: 5 minutes to instantly issue or replace a driver's licence
- **Driver's licence operations:** Licence replacement, driver's basic information enquiry, update driver's information and other services
- Motor vehicle operations: Motor vehicle information query, vehicle accident-free certification query, traffic violation handling
- One-key archiving: Smart data archive management, enhanced electronic office management

## **SCE303-E SPECIFICATIONS**

| Features            | Description                                                                |
|---------------------|----------------------------------------------------------------------------|
| Dimensions          | 935mm (Width) x 850mm (Depth) x 1120mm (Height)                            |
| Weight              | 220kg                                                                      |
| Input Hopper        | Supports up to 400 cards                                                   |
| Recycle Slot        | To collect old licences                                                    |
| Laser Printer       | 600 DPI for licence paper                                                  |
| Laminator           | For licence paper lamination                                               |
| Speed               | 60 card / hour                                                             |
| QR Code Reader      | Supports barcode and QR code                                               |
| Basic Configuration | Industrial PC with Windows 10, multi-touch screen, camera, ID card reader. |