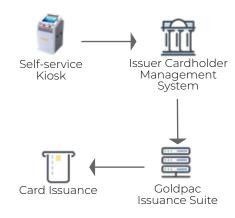

#### **KIOSK FEATURES**

- Real-time licence production: 5 minutes to instantly issue or replace a driver's licence
- **Driver's licence operations:** Licence replacement, driver's basic information enquiry, update driver's information and other services
- Motor vehicle operations: Motor vehicle information query, vehicle accident-free certification query, traffic violation handling
- One-key archiving: Smart data archive management, enhanced electronic office management

Improve efficiency and prevent long queues at service delivery offices with a self-service driver's licence management kiosk. The SCE303-E allows citizens to renew, pay for, and issue their driver's licence within minutes simply with their identification card and facial verification.